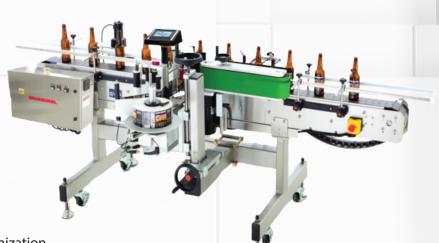

## **EconoLine Wrap Labeling System**

This EconoLine labeling system is a compact and economically-priced system designed specifically to apply a single label on a wide variety of round containers. This system is ideal for applications requiring up to 150 products per minute. EconoLine features PLC control and color touchscreen operator interface.

This provides ease of operation, electronic synchronization of the labeling process and storage of up to 20 label/product presets. The "no tool" product

changeover and modular design make the EconoLine ideal for packaging lines requiring frequent changeovers.

## **Features and Specs**

- Electronic platform: M2 or M3 microprocessor with encoder-based speed compensation
- 4-1/2" width X 120" length conveyor
- Variable speed wrap station for round containers. Available in 12", 18", or 24" lengths.
- "No-tool" product changeover
- Stainless steel welded frame
- Production rate: Up to 150 ppm (dependent upon label/product dimensions)
- Applied accuracy: Up to +/-1/32" (1mm) @ sigma 2
- Maximum product height: 14" (356mm)
- SKU: EconoLine\_Wrap
- Speed: Up to 150 products per minute
- Accuracy: 1/32"
- Max Product Height: 14"
- System Length: 10"