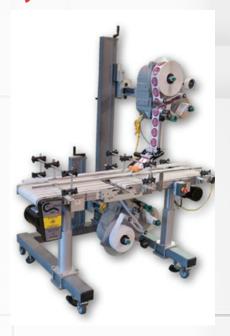

## **Low Profile Mattop Chain Conveyor with Roller Assembly**

## **Features**

- End-to-End Design (Gap Between Conveyors TBD per Application)
- Stainless Steel Fasteners
- Sealed for Life Bearings
- Support Base with Double Locking Casters and Leveling Feet
- Integrated 54" Upright with Horizontal Kit (Top Labeler)
- Integrated 36" Upright with Horizontal Kit (Bottom Labeler)
- Allen Bradley Flex4 Variable Speed AC Drive
- AC Variable Speed Gear Motor
- Endless Conveyor Belt
- Height Adjustment (+/- 3")
- Fully Adjustable Guide Railing
- Timing Belt Drive
- Powder Coated/Anodized Aluminum and Powder Coated Steel Construction