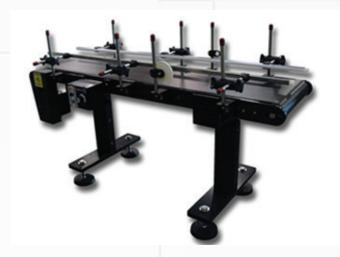

## **Low Profile Mattop Chain Conveyor with Roller Assembly**

## **Features**

- 2-1/2"Tall Low Profile Side-Frames
- V-Guided Conveyor Belt to Prevent Tracking Issues
- Stainless Steel Fasteners
- Sealed for Life Bearings
- Support Legs with Leveling Feet
- Allen Bradley Flex4 Variable Speed AC Drive
- AC Variable Speed Gear Motor
- Endless Conveyor Belt
- Height Adjustment (+/- 3")
- Fully Adjustable Guide Railing
- Timing Belt Drive
- Powder Coated/Anodized Aluminum and Powder Coated Steel Construction

## **Options**

- Remote Emergency Stop
- Sensor Mount
- Reflector Mount
- 4-Plug Receptacle Strip
- Scanner Mounting Adapter Plates
- Scanner Control Mounting Plates
- Ink Jet Mounting Adapter Plates
- FDA Approved Belt
- Longitudinal Groove Belt
- Centralized Control Panel
- H-Style Frame with Double Locking Casters
- and Leveling Feet