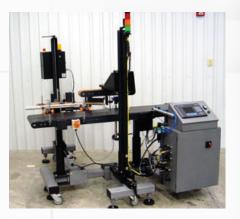

## Model RL 250 w/Roller

## Low Profile Mattop Chain Conveyor with Roller Assembly

## Features

- Stainless Steel Fasteners
- Sealed for Life Bearings
- Roller Leg Assembly Which Consists of: Vertical Upright, Horizontal Kit and Support Frame
- Allen Bradley Flex4 Variable Speed AC Drive
- AC Variable Speed Gear Motor
- Endless Conveyor Belt
- Support Base with Double Locking Casters and Leveling Feet
- Height Adjustment (+/- 3")
- Fully Adjustable Guide Railing
- Timing Belt Drive
- Powder Coated/Anodized Aluminum and Powder Coated Steel Construction