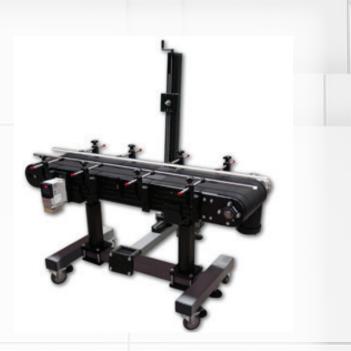

# Model RL 2052

# **Belt Conveyor (Coding Configuration)**

### Features

- Bearings with Grease Fittings
- Direct Drive AC Gear Motor
- Hollow Shaft Gearbox
- Steel H-Frame Support Legs (+/- 3" Adjustment)
- Patented Dovetail Style Clamping Allow The Conveyor to be Adjusted Linearly Without Moving the H-Style Frame Below it
- Allen Bradley Flex4 Variable Speed AC Drive
- Fully Adjustable Guide Railing
- Powder Coated/Anodized Aluminum and
- Powder Coated Steel Construction